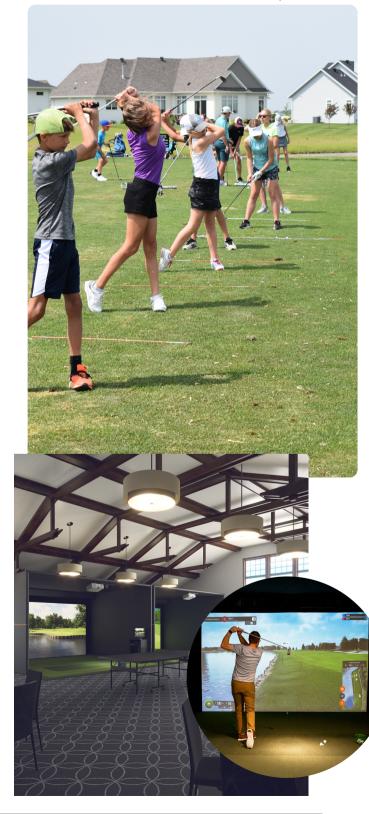

As a family-oriented club, Oxbow continues to have a successful junior golf program. The main goal of Oxbow's junior golf program is to introduce juniors to the game in both a fun and interesting manner so they will gain an interest in the game. We feel it's important for juniors learning the game to develop the proper fundamentals and building blocks in the short game, long game, rules and etiquette when they are young so they can improve with age.

Our members also have access to our TrackMan simulators. Coming the Fall of 2022 will be 2 BRAND NEW simulators where world-famous courses appear in simply stunning detail. The gameplay is unbelievably smooth, all your club and ball data is shown with unerring, pinpoint accuracy. So if you think you know what simulator golf can do, think again.