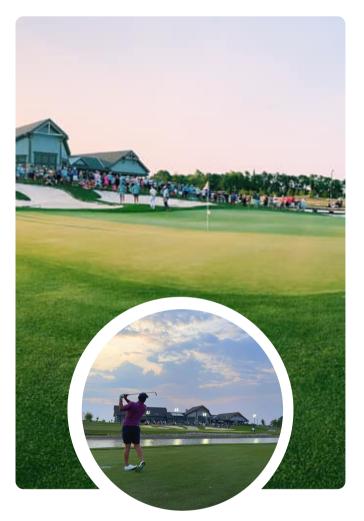

## GOLF

Golf at Oxbow maximizes the opportunity for friendly competition, camaraderie, family-bonding and personal improvement.

The fully renovated golf course (2019) designed by Robert Trent Jones, Jr., is as gorgeous to view as it is to play. It is beautifully and subtly designed, featuring gorgeous prairie views and striking bluegrass and fescues. Accents such as Ohio's Best bunker sand and concrete paths throughout the course ensure that the new Oxbow is the most impressive course in the region.

Seven different teeing grounds makes the course accessible for players at all skill levels. However, the golf course is a fun challenge for the scratch golfer, with the championship tees playing at over 7,400 yards.

The game of golf has been made infinitely more exciting at Oxbow, while maintaining a course that has playability for all ages.

Oxbow members enjoy unlimited use of Oxbow's state-of-the-art practice facility. The main tee driving range features six target greens, as well as a practice bunker. The second practice area features a smaller driving tee, as well as a short game practice area. Over 11,000 square feet of practice putting greens complete the practice facility.