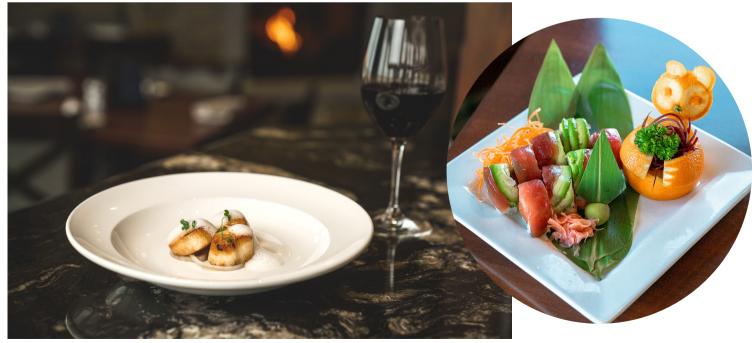

## DINING

Oxbow is dedicated to providing you with an exceptional dining and social experience, with the fine food and gracious service you would expect from a private club. Members receive exclusive access to superior dining year-round. Oxbow's menu changes seasonally and all menu items are prepared fresh in house from tasty appetizers to homemade desserts.

#### UNIQUE DINING EXPERIENCES THE WHOLE FAMILY WILL LOVE

- **Bar:** A lively atmosphere with a fantastic wine and drink menu
- **Dining Room:** Perfect for families, larger parties or business lunches
- **Patio:** Enjoy gorgeous golf course views and comfortable al fresco dining
- **Pool Deck:** Enjoy frozen treats, meal baskets and adult beverage service