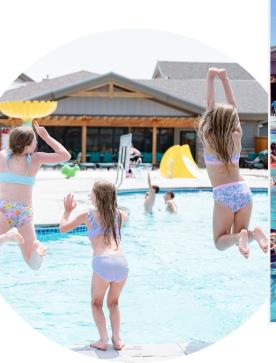

# THE POOL

Experience a summer of fun. Our aquatic complex features:

- Large Main Pool
  - Water slide
  - Basketball hoop
- Zero Entry Kiddie Pool
  - Mini water slide
  - Aqua fountain
  - Bubblers
- Hotub
- Swimming Lessons
- Locker Rooms
  - Daily lockers
  - Showers
  - Complimentary towel service

Pool activities are not limited to just a quick dip. Savor your summer afternoons by taking advantage of our full food and beverage service pool side, along with entertainment and activities for the entire family.